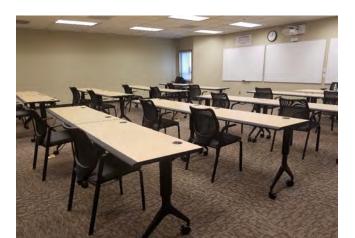

## **FLEXIBLE SETUP STYLES**

Classroom style, rowed seating and boardroom style are are the most popular setups in our two lecture halls.