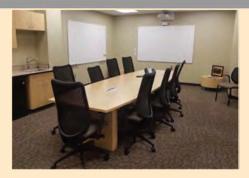

# **CONFERENCE ROOMS**

Western Dakota Technical College has 9 conference rooms available throughout the campus, in various sizes. Sizing varies from seating 8 to 14 at the table, depending on the room, and several have additional seating along the side of the room as well. Each room is set up with a screen for presentations, while some have sinks, mini-fridges, outdoor patio or other features.