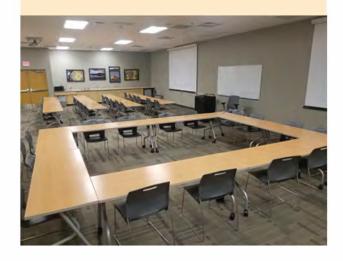

## **FLEXIBLE SETUP STYLES**

Classroom style, rowed seating and boardroom style are are the most popular setups in our two lecture halls.

#### **DAKOTA LECTURE HALL**

Located just inside our Main Entrance for easy guest access, this room can accommodate seating for 48 classroom or boardroom style, tables and chairs.

# PENNINGTON COUNTY COMMUNITY ROOM (Lecture Hall)

Located inside the Student Success Center off our Main Entrance, this room can accommodate 48 classroom style, 32 boardroom, and 100 with rowed chairs-only seating.