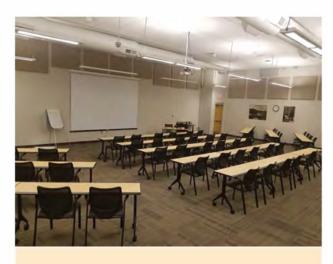

## **FLEXIBLE SETUP STYLES**

Classroom style, rowed seating and boardroom style are are the most popular setups in our two lecture halls.

#### **DAKOTA LECTURE HALL**

Located just inside our Main Entrance for easy guest access, this room can accommodate seating for 48 classroom or boardroom style, tables and chairs.

# PENNINGTON COUNTY COMMUNITY ROOM (Lecture Hall)

Located inside the Student Success Center off our Main Entrance, this room can accommodate 48 classroom style, 32 boardroom, and 100 with rowed chairs-only seating.