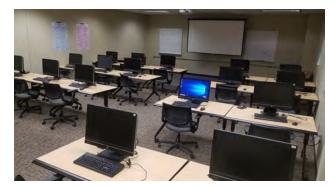

### **SPECIALTY ROOMS**

- **Computer Lab** Dedicated classroom with 18 computer workstations.
- **Testing rooms** Equipped with HD cameras and audio, these monitored rooms for student exams can seat up to 5.