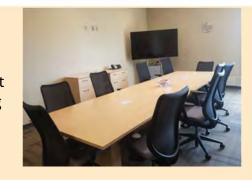

# **CONFERENCE ROOMS**

Western Dakota Technical College has 9 conference rooms available throughout the campus, in various sizes. Sizing varies from seating 8 to 14 at the table, depending on the room, and several have additional seating along the side of the room as well. Each room is set up with a screen for presentations, while some have sinks, mini-fridges, outdoor patio or other features.