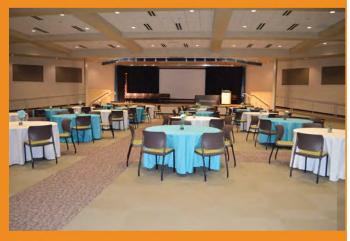

#### **EVENT CENTER**

With banquet seating for up to 350 and rowed seating for up to 460, the Event Center is our largest available room at 7,400 sf. Large lobby entrance area allows space for event registration/ check-ins.

#### **Room Features:**

- Elevated stage and back-stage area
- Stage curtains and large retractable screen
- Access ramps to stage
- Basic wash stage lighting
- Laptop-operated overhead projector

- Sound system
- Podium
- Sink
- Lobby (*left*)